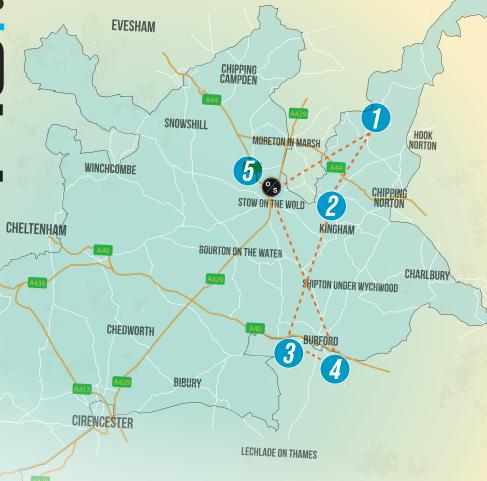

### **DISTANCE: 50 MILES**

Cotswold Distillery to

2 Miles

### **COTSWOLDS DISTILLERY, STOURTON DISTILLERY TOUR, 90 MINUTES**

Learn all about the distillation process of making the famous Cotswolds Gin & Whisky. There is also tasting available, an onsite café and a shop to purchase a little take home or two.

### **DAYLESFORD.** KINGHAM **SHOPPING & COFFEE**, 60 MINUTES

Visit the acclaimed organic farmshop with deli, cheese room, homeware, garden room, clothing, restaurant, cookery school and spa.

Parking on site is free of charge.

### **UPTON FIREHOUSE & SMOKERY, BURFORD LUNCH & SMOKERY VISIT, 120 MINS**

An utterly unique lunch experience. Sample their famous BBQ buffet lunch with an ever-changing menu, they always guarantee the finest selection of smoked meats and fish, along with fresh sides and salads. Booking is strongly advised for lunch via their website.

### **BURFORD GARDEN CENTRE**, BURFORD **SHOPPING & COFFEE**, 60 MINS

Visit the famous Burford Garden centre with their amazing deli, cafe, interiors & lifestyle collections, clothing, toys as well as fabulous garden plants, tools, and furniture galore.

# BACK TO BASE, STOW ON THE WOLD

www.oldstocksinn.com

THE SQUARE, STOW-ON-THE-WOLD GL54 1AF

www.oldstocksinn.com