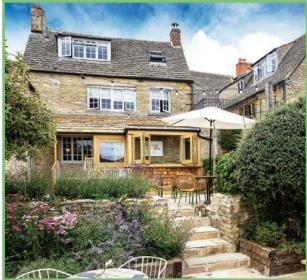

## Stow's Secret Garden

Our private walled garden has been around for more than 200 years, but it's still one of Stow's best-kept secrets. Whether you're staying with us or just passing through, it's a peaceful spot to sit back and enjoy pre-dinner drinks, after-work cocktails or an al fresco bite to eat.