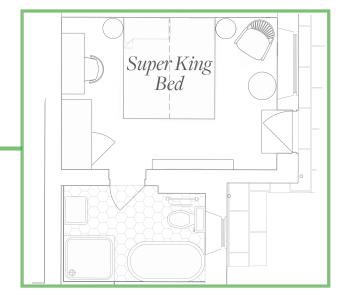

## Garden Room

Modern and bright, Room 06 has a large freestanding bath and instant access to our pretty walled garden. In the warmer months, there's nothing nicer than chilling out with a drink on the terrace. You'll even have your own outdoor seating area - no jostling for a table required!