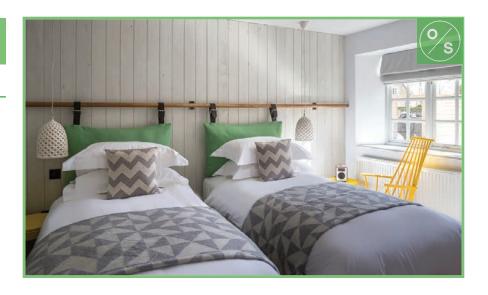

## Garden Room

Modern and bright, Room 06 has a large freestanding bath and instant access to our pretty walled garden. In the warmer months, there's nothing nicer than chilling out with a drink on the terrace. You'll even have your own outdoor seating area - no jostling for a table required!