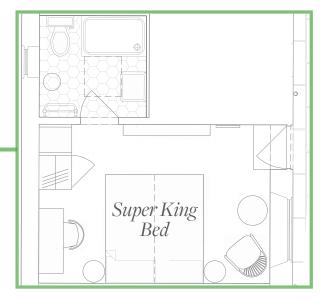

## Garden Room

With easy access to our garden and your own personal seating area, Room 07 is a popular choice through the spring and summer months. However, its unique and contemporary design makes it cosy and comfortable all year round.