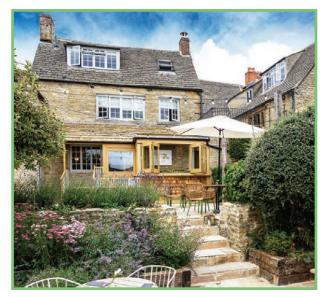

## Stow's Secret Garden

Our private walled garden has been around for more than 200 years, but it's still one of Stow's best-kept secrets. Whether you're staying with us or just passing through, it's a peaceful spot to sit back and enjoy pre-dinner drinks, after-work cocktails or an al fresco bite to eat.